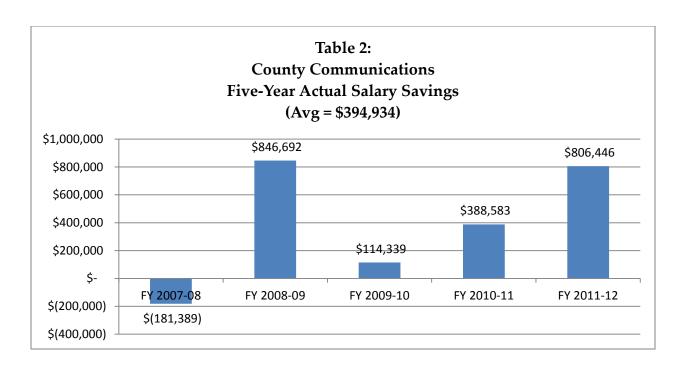

for County Communications over the same five fiscal years (FY 2007-08 through FY 2011-12). As can be seen, actual salary savings have varied considerably from year to year. For instance, there were negative salary savings, totaling \$181,389, in FY 2007-08 (meaning that actual salaries and benefits paid out were higher than budgeted), and there were positive salary savings in each fiscal year thereafter. These positive savings themselves varied considerably, from a low of \$114,339 in FY 2009-10 to a high of \$846,692 in FY 2008-09.<sup>3</sup> The average actual savings during this five-year period was \$394,934.

<sup>&</sup>lt;sup>3</sup> The latter figure was attributable to a higher than normal employee turnover rate during that fiscal year, according to the Communications Director.



It is important to note that the level of actual salary savings in FY 2011-12 is an estimate provided by the Department. This estimate appears low based on year-to-date actuals, which show salary and benefits expenses totaling only \$9,826,364 through Accounting Period 10, as compared to \$10,755,635 at the same time in FY 2010-11. However, according to Communications staff, the estimate also reflects approximately \$237,000 in salary expenses to adjust for additional costs incurred since Accounting Period 10 or that the Department anticipates will be incurred prior to the end of this fiscal year. These adjustments were not anticipated at the start of the fiscal year. They include vacation and sick leave pay-outs for retiring employees; salary and benefits costs for new employees hired a