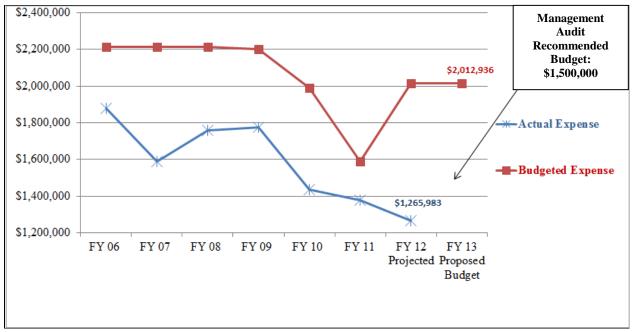

been held well above this actual expense since at least FY 2005-06, as shown in Table 1 on the following page. The Recommended FY 2012-13 budget allocates more than \$2.0 million to this expense, representing a significant increase over the FY 2010-11 modified budget of less than \$1.6 million.

The actual expense for FY 2011-12 is projected to be less than \$1.3 million. We project that the FY 2012-13 actual expense will not exceed \$1.3 million. Therefore, we recommend reducing this budget to \$1.5 million. If this proposed reduction is implemented, the Social Services Agency will still have ample funds in its overall Services and Supplies (Object 2) budget to meet its total FY 2012-13 expenses.

Table 1

Telephone Budget Vs. Actual Expenses

<u>And Management Audit Recommendation</u>



Source: SAP

The Department opposes this proposed reduction, and has asserted that reducing this expenditure budget will reduce the department's revenue because approximately two-thirds (67 percent) of actual communications expenditures are reimbursed. However, the net savings to the County would be at least \$171,321, even assuming that the \$512,938 in excess budget were to be fully reimbursed at 67 percent. This represents ongoing General Fund savings.