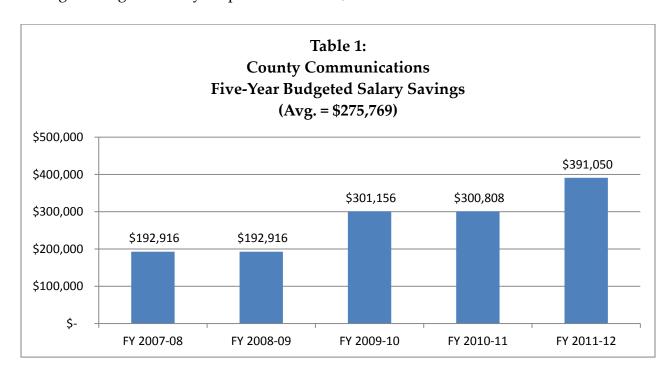

does not hire for all of its vacant positions at once. Instead, it hires up to six new employees per recruitment. The Department is currently in the middle of a journey-level (Communications Dispatcher II) recruitment, which could result in six new hires starting work in August 2012. The remaining vacancies could be filled as a result of another recruitment planned to begin approximately February 2013.

Table 1 shows levels of budgeted salary savings for County Communications over the last five fiscal years (FY 2007-08 through FY 2011-12). As can be seen, budgeted salary savings have increased steadily over time, ranging from a low of \$192,916 in both FY 2007-08 and FY 2008-09 to a high of \$391,050 in FY 2011-12. The average budgeted savings during this five-year period was \$275,769.



Table 2 shows levels of actual salary savings for County Communications over the same five fiscal years (FY 2007-08 through FY 2011-12). As can be seen, actual salary savings have varied considerably from year to year. For instance, there were negative salary savings, totaling \$181,389, in FY 2007-08 (meaning that actual salaries and benefits paid out were higher than budgeted), and there were positive salary savings in each fiscal year thereafter. These positive savings themselves varied considerably, from a low of \$114,339 in FY 2009-10 to a high of \$846,692 in FY 2008-09.<sup>3</sup> The average actual savings during this five-year period was \$394,934.

<sup>&</sup>lt;sup>3</sup> The latter figure was attributable to a higher than normal employee turnover rate during that fiscal y